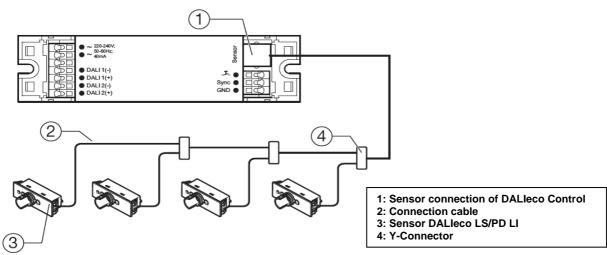

# DALIeco LS/PD LI

# **Technical information**

Edition:October 2012 Subject to change without any notice

# **Design & Dimensions (Sensor/covers)**



### Wiring diagram



# **Technical data**

Designation:

Operating range light sensor: Sensor connection: Ambient temperature: Type of protection/protection class: Presence detection angle Installation height = 2,0m: Installation height = 3,0m: Installation height 3,5m... 5,0m(max): CE requirements:

#### DALIeco LS/PD LI

20 ... 800 lux (directly at sensor)
4p4c, max. cable length in total: 25m (in total to all sensors)
-20 °C ...+ 50°C (in operation)
IP 20 / II
40° ... 90° (adjustable via sensor shutter)
Detection area: ~Ø 1,5m ... 4,0m (adjustable via shutter)
Detection area: ~Ø 2,0m ... 6,0m
Max. detection area: ~Ø 7,0m
EMV complies with EN 61547
Low voltage complies with EN 60928



SEE THE WORLD IN A NEW LIGHT