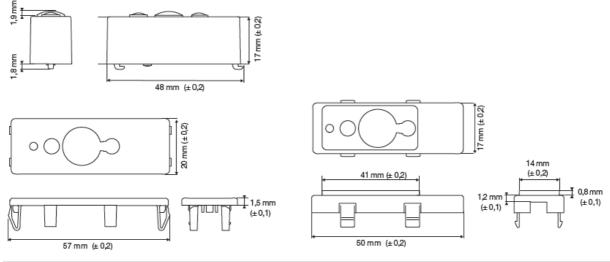

# DALIeco LS/PD LI

# **Technical information**

Edition:October 2012 Subject to change without any notice

# **Design & Dimensions (Sensor/covers)**



### Wiring diagram



# **Technical data**

Designation:

Operating range light sensor: Sensor connection: Ambient temperature: Type of protection/protection class: Presence detection angle Installation height = 2,0m: Installation height = 3,0m: Installation height 3,5m... 5,0m(max): CE requirements:

#### DALIeco LS/PD LI

20 ... 800 lux (directly at sensor)
4p4c, max. cable length in total: 25m (in total to all sensors)
-20 °C ...+ 50°C (in operation)
IP 20 / II
40° ... 90° (adjustable via sensor shutter)
Detection area: ~Ø 1,5m ... 4,0m (adjustable via shutter)
Detection area: ~Ø 2,0m ... 6,0m
Max. detection area: ~Ø 7,0m
EMV complies with EN 61547
Low voltage complies with EN 60928



SEE THE WORLD IN A NEW LIGHT