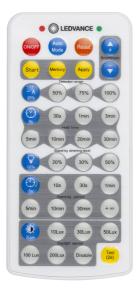

# Product features

- Remote Control for advanced Sensor settings

#### Sensor

| Sensor controlled switching time       | 5 s30 min |  |
|----------------------------------------|-----------|--|
| Detection range of motion sensor       | 315 m     |  |
| Detection threshold of daylight sensor | 2200 lx   |  |