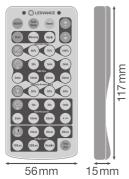

# Dimensions & Weight

| Length         | 117 mm  |
|----------------|---------|
| Width          | 56 mm   |
| Height         | 15.0 mm |
| Product weight | 32.00 g |

HB Sensor Module\_HB Remote Control\_Line drawing