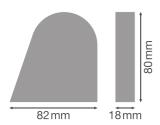

# Dimensions & Weight

| Length         | 82.00 mm |
|----------------|----------|
| Width          | 80.00 mm |
| Height         | 18.00 mm |
| Product weight | 23.5 g   |

LN MR END CAPS CR