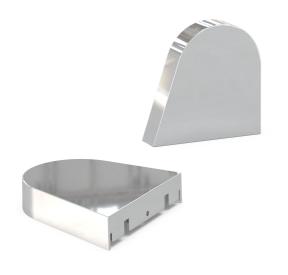

## **Product benefits**

- Chrome-plated end caps as option for replacing the original end caps
- Visual upgrade

#### **Product features**

- Toolless replacement
- Made of polycarbonate