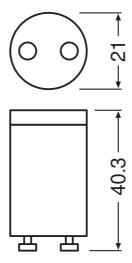

# Dimensions & Weight

| Diameter       | 21 mm  |
|----------------|--------|
| Product weight | 5.00 g |

# Energy labelling regulation data acc EU 2019/2015

| Length | 40 mm |
|--------|-------|
| Height | 21 mm |
| Width  | 21 mm |