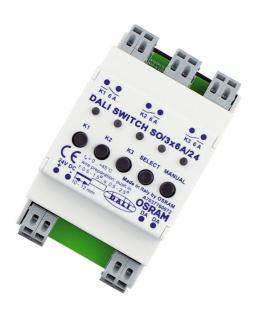

#### **Product features**

- DALI-controlled switch output for non-dimmable lamps, QT, OT, PT, HT control gears
- 3 independent relay contacts
- Load capacity of switching contact: 6 A ohmic load
- Supply voltage: 24 V DC
- Floating contacts

## Dimensions & Weight

| Length         | 96.00 mm |
|----------------|----------|
| Width          | 54.00 mm |
| Height         | 62.00 mm |
| Product weight | 155.00 g |

## Capabilities

| Dimmable                  | No                |
|---------------------------|-------------------|
| Dimming interface         | DALI              |
| Number of control outputs | 3                 |
| Load contact              | 6 A               |
| Type of installation      | DIN rail mounting |