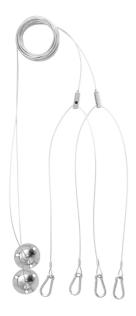

## Product benefits

- Adjustable pendant length by screws up to 1.5m

#### **Product features**

- Adjustable steel wires, maximum lenght each: 1.5 m

# Dimensions & Weight

| Diameter       | 30,0 mm  |
|----------------|----------|
| Length         | 1500 mm  |
| Product weight | 150.00 g |
| Cable length   | 1500 mm  |