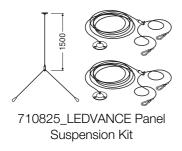

# PRODUCT DATASHEET PANEL Suspension Kit

SUSPENSION KIT | Suspension kit for panel luminaires

## Product benefits

- Adjustable pendant length by screws up to 1.5m

#### **Product features**

- Adjustable steel wires, maximum lenght each: 1.5 m

# Dimensions & Weight

| Diameter       | 30,0 mm  |
|----------------|----------|
| Length         | 1500 mm  |
| Product weight | 150.00 g |
| Cable length   | 1500 mm  |