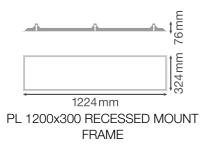

# **Dimensions & Weight**

| Length         | 1231 mm   |
|----------------|-----------|
| Width          | 331 mm    |
| Height         | 76 mm     |
| Product weight | 1610.00 g |