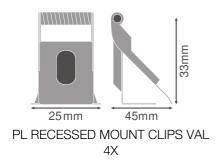

#### **Dimensions & Weight**

| Length         | 25.0 mm |
|----------------|---------|
| Width          | 45.0 mm |
| Height         | 33.0 mm |
| Product weight | 25.00 g |