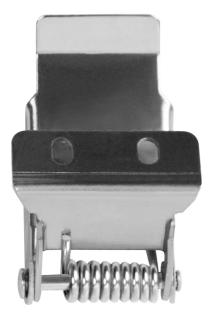

# PRODUCT DATASHEET PANEL RECESSED MOUNT CLIPS VAL 4x

RECESSED MOUNT CLIPS | Recessed mount clips for panel luminaires

## Product benefits

- Fits for installation into plasterboard, wood and metal ceiling from 10 to 20 mm thickness

## **Product features**

- Ceiling thickness: 10 to 20 mm