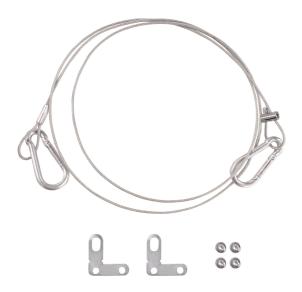

## Product benefits

- Security wires and brackets for LEDVANCE panels

#### **Product features**

- Wires and brackets made of steel