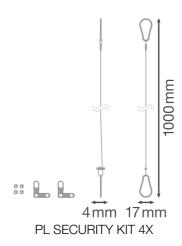

# Dimensions & Weight

| Length         | 1000 mm |
|----------------|---------|
| Width          | 17.0 mm |
| Height         | 4.0 mm  |
| Product weight | 36.00 g |