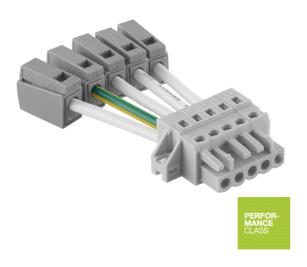

# PRODUCT DATASHEET TruSys® PFM Feed-in 5P

TruSys® PERFORMANCE Feed-In | Feed-In for mounting rail

## Product features

- Feed-In 5 and 8 poles connector