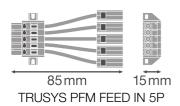

# Dimensions & Weight

| Length         | 85 mm   |
|----------------|---------|
| Width          | 55.0 mm |
| Height         | 15.0 mm |
| Product weight | 21.00 g |