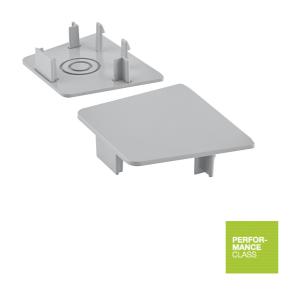

# PRODUCT DATASHEET TruSys® End Cap Energy Rail

TruSys® END CAP ENERGY RAIL | Endcaps for mounting rail

## Product benefits

- Simple snap-in mounting of end caps