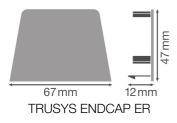

## **Dimensions & Weight**

| Length         | 12 mm    |
|----------------|----------|
| Width          | 67.00 mm |
| Height         | 47 mm    |
| Product weight | 21.00 g  |