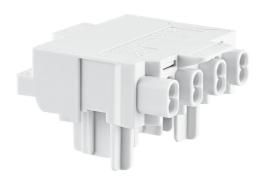

# PRODUCT DATASHEET TruSys® Electrical Connector DALI

TruSys® ELECTRICAL CONNECTOR DALI | Electrical connectors 7 x 2.5 DALI

#### **Product features**

- Mains connection with plug