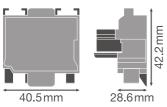

# Dimensions & Weight

| Length         | 42.2 mm |
|----------------|---------|
| Width          | 40.5 mm |
| Height         | 28.6 mm |
| Product weight | 18.00 g |

Trusys Electrical connector