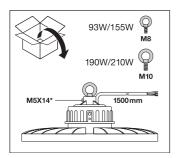

# PRODUCT DATASHEET HB PC REFRACTOR 155 W - 210 W

HIGH BAY REFRACTOR GEN 3 | Refractors for HIGH BAY GEN 3 luminaires