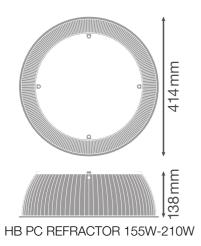

# Dimensions & Weight

| Diameter       | 414 mm   |
|----------------|----------|
| Height         | 138 mm   |
| Product weight | 415.00 g |