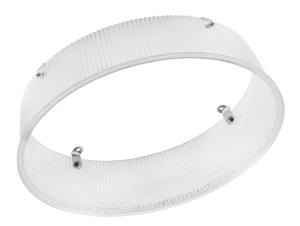

### Product features

- High quality polycarbonate refractor

# Materials & Colors

| Product color | Transparent        |
|---------------|--------------------|
| Body material | Polycarbonate (PC) |